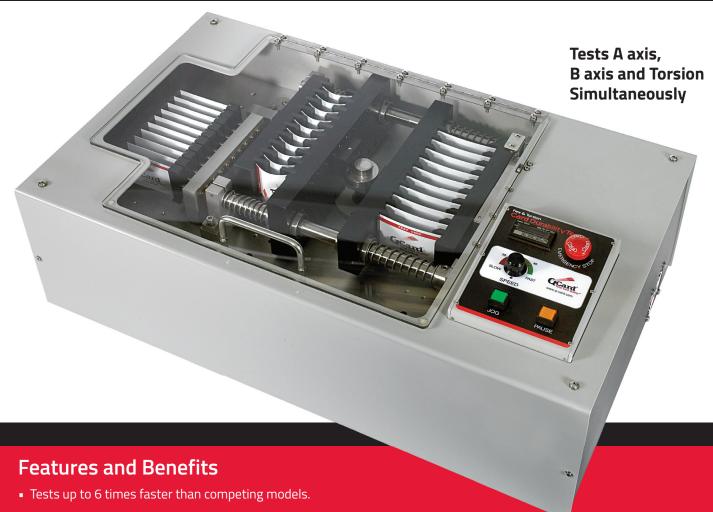

### **Dynamic Bend & Torsion Card Tester**

- Tests plastic ISO standard cards 0.25mm to 1.2mm thick.
- Optional capability to test other style cards.
- Super clear, scratch resistant (Lexan) safety hood pauses the jaws when hood opens.
- Heavy duty motor and construction for production testing.
- Includes a counter and controls to run tests for specific numbers of cycles - stopping point 999,999 cycles maximum.
- Easy-to-use control panel allows users to set speed, counters, load and unload positions, jogging for easy card access and many more functions.

### **Dynamic Bend/Flexure Test**

The Q-Card Bend & Torsion Card Tester is compliant with ISO/IEC 10373-1, CQM or ANSI INCITS 322 standards and is factory tested and certified to the specified card deflection dimensions for each standard. Each set of jaws holds the required number of cards per the ISO, CQM or ANSI standards.

A axis capacity is ten cards.

B axis capacity is ten cards.

### **Card Torsion Test**

Torsion capacity is ten cards.