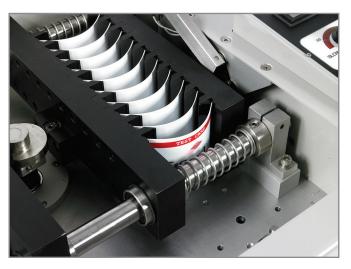

A axis capacity is ten cards.

B axis capacity is ten cards.

### **Card Torsion Test**

Torsion capacity is ten cards.