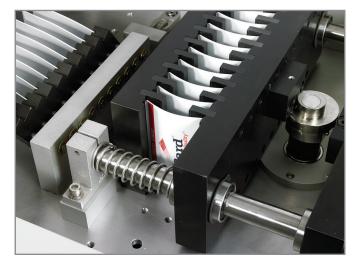

A axis capacity is ten cards.

B axis capacity is ten cards.

### **Card Torsion Test**

Torsion capacity is ten cards.