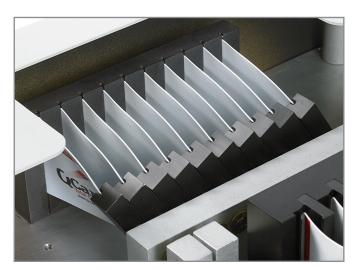

### **Dynamic Bend & Torsion Card Tester**

- Tests plastic ISO standard cards 0.25mm to 1.2mm thick.
- Optional capability to test other style cards.
- Super clear, scratch resistant (Lexan) safety hood pauses the jaws when hood opens.
- Heavy duty motor and construction for production testing.
- Includes a counter and controls to run tests for specific numbers of cycles - stopping point 999,999 cycles maximum.
- Easy-to-use control panel allows users to set speed, counters, load and unload positions, jogging for easy card access and many more functions.

### **Dynamic Bend/Flexure Test**

The Q-Card Bend & Torsion Card Tester is compliant with ISO/IEC 10373-1, CQM or ANSI INCITS 322 standards and is factory tested and certified to the specified card deflection dimensions for each standard. Each set of jaws holds the required number of cards per the ISO, CQM or ANSI standards.

A axis capacity is ten cards.

B axis capacity is ten cards.

### **Card Torsion Test**

Torsion capacity is ten cards.